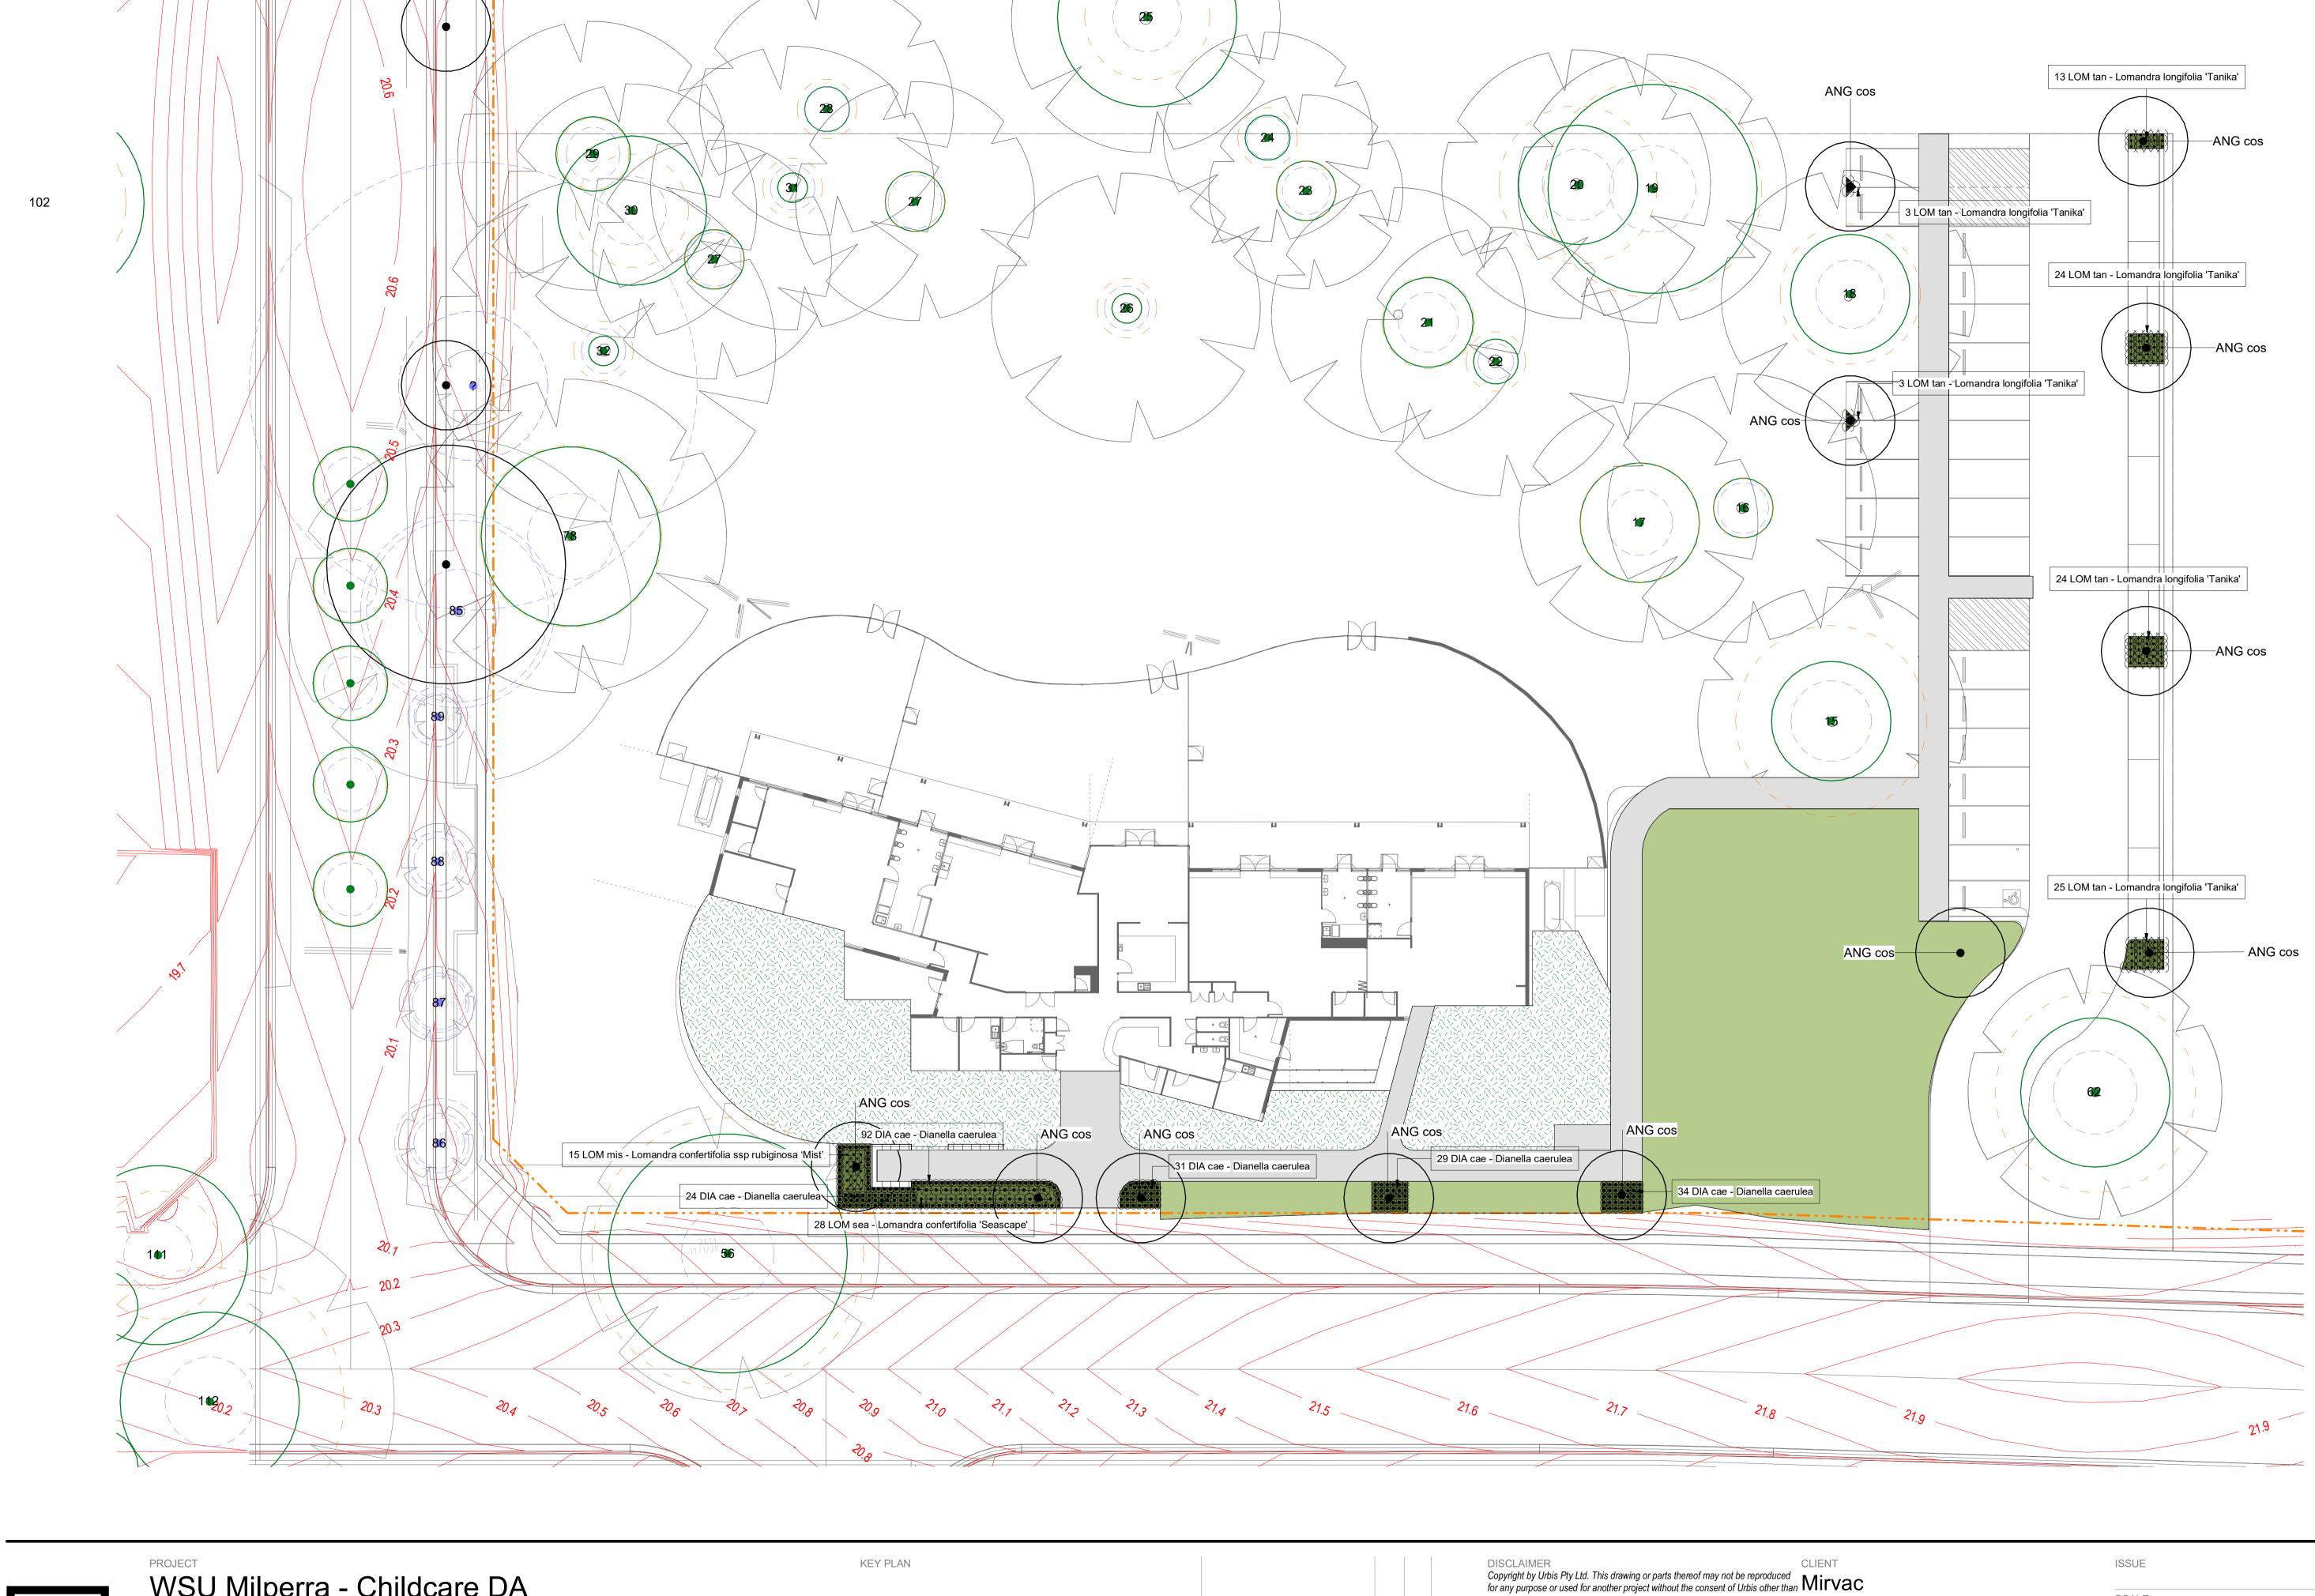

## PLANTING SCHEDULE

| Plant Schedule - Stage 7 - TREES |                    |                     |                      |                    |         |          |  |  |  |  |
|----------------------------------|--------------------|---------------------|----------------------|--------------------|---------|----------|--|--|--|--|
|                                  |                    |                     |                      |                    | STAGE 7 |          |  |  |  |  |
| Plant_Code                       | Plant_Botanic Name | Plant_Common Name   | Plant_Container Size | Tree_Ø_Tree Canopy | Qty     | Location |  |  |  |  |
| ANG cos                          | Angophora costata  | Smooth-barked Apple | 200 Litre            | 6000               | 12      | STAGE 7  |  |  |  |  |
| Grand total: 12                  |                    |                     |                      |                    | 12      |          |  |  |  |  |

| Plant Schedule - Stage 7 - SHRUBS & GROUNDCOVERS. |                                              |                   |                           |                       |         |                          |  |  |  |  |
|---------------------------------------------------|----------------------------------------------|-------------------|---------------------------|-----------------------|---------|--------------------------|--|--|--|--|
| Plant_Code                                        | Plant_Botanic Name                           | Plant_Common Name | Plant_Container<br>Size_Ø |                       | STAGE 7 | ,                        |  |  |  |  |
|                                                   |                                              |                   |                           | Plant_Supply Spread_Ø | Qty     | Location                 |  |  |  |  |
| DIA cae                                           | Dianella caerulea                            | Paroo Lily        | 200                       | 500                   | 210     | STAGE 7 -<br>Streetscape |  |  |  |  |
| LOM mis                                           | Lomandra confertifolia ssp rubiginosa 'Mist' | Basket grass      | 140                       | 800                   | 15      | STAGE 7 -<br>Streetscape |  |  |  |  |
| LOM sea                                           | Lomandraconfertifolia 'Seascape'             | Basket grass      | 200                       | 800                   | 28      | STAGE 7 -<br>Streetscape |  |  |  |  |
| LOM tan                                           | Lomandra longifolia 'Tanika'                 | Basket grass      | 140                       | 800                   | 92      | STAGE 7 -<br>Streetscape |  |  |  |  |
| Grand total: 345                                  | <u> </u>                                     | <u> </u>          | <u>'</u>                  |                       | 345     |                          |  |  |  |  |

Stage 7 - Childcare Centre Finishes Plan PL-721

PROJECT NO. P0049163 SCALE 1 : 200 @A1 DRAWING NO.

NORTH REVISION

URBIS

WSU Milperra - Childcare DA
Planting Plan
2 & 2a Bullecourt Road, Milperra

reproduction for construction. The schedules, specific not scale from a dimension and indiscrepancies in ordering, supply

Stage 7 - Childcare Centre

Planting Plan

1 Stage 7 DA LB YV 17/12/2024 discrepancies.

REV DESCRIPTION DWN CHK DATE PROJECT DIRECTOR:

Stage 7 DA Stage 7 - Childcare C

CHANGE THE ADDRESS IN THE TITLEBLOCK TYPE PROPERTIES >>>