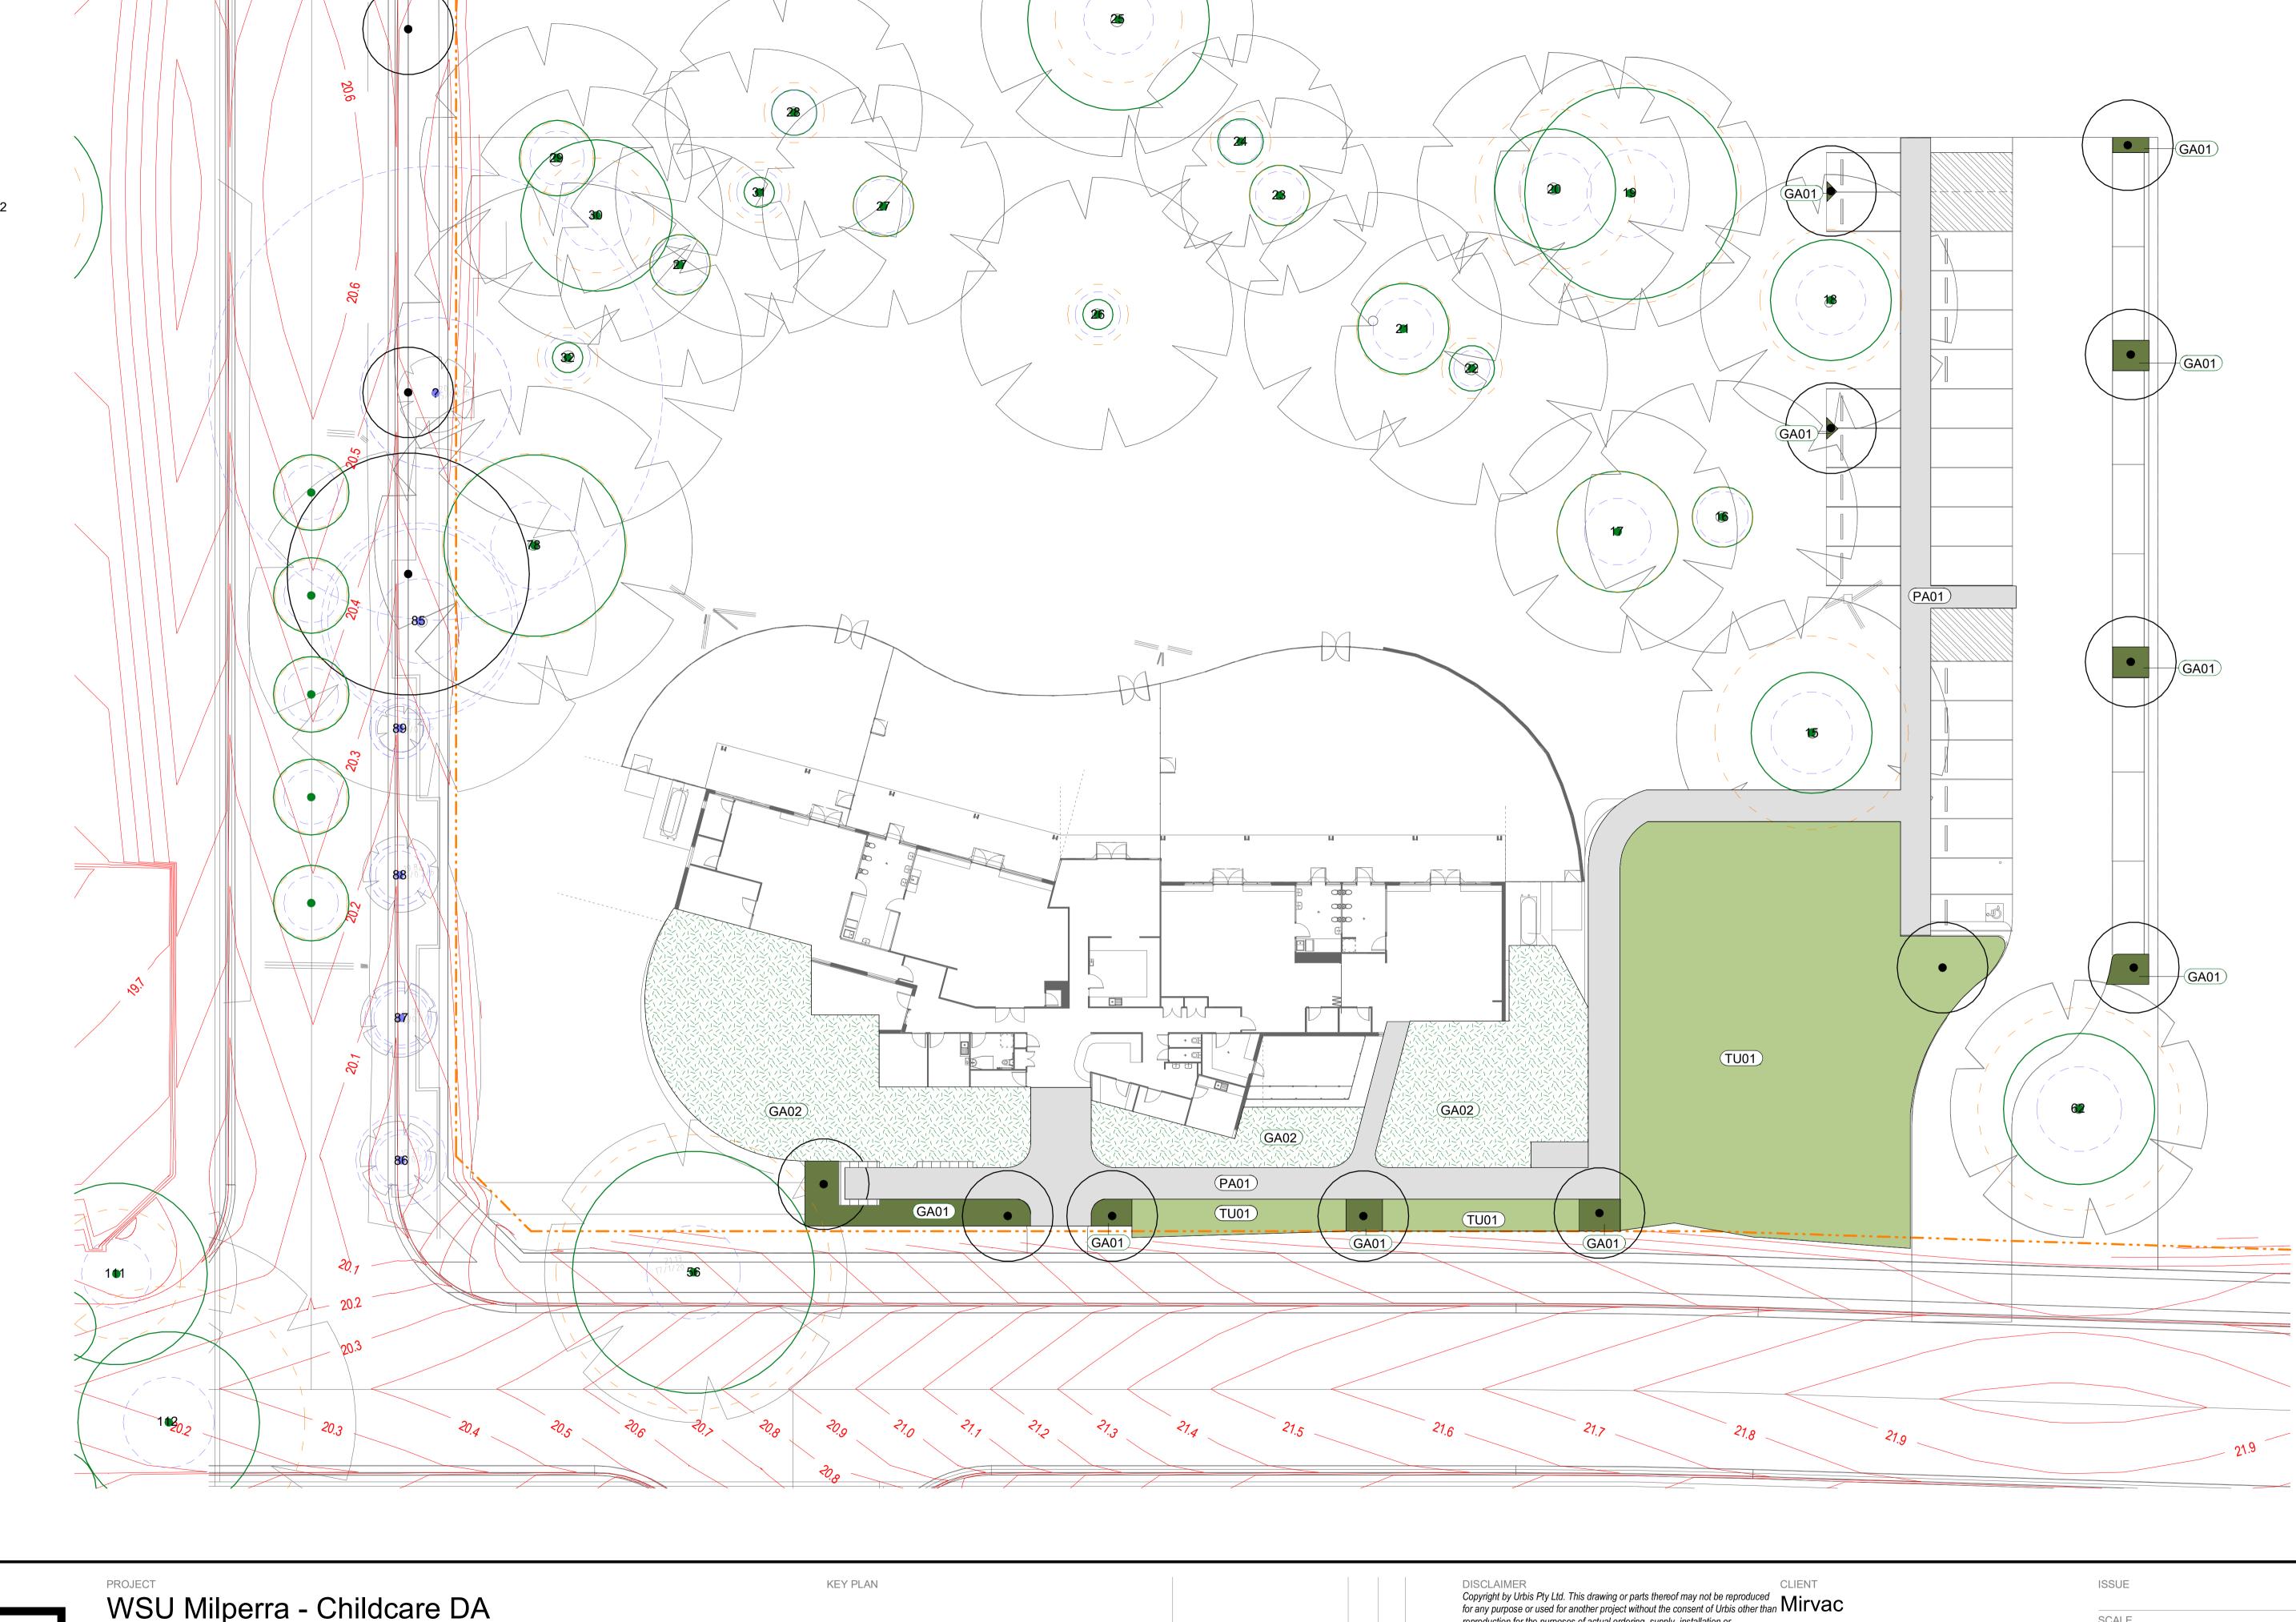

Stage 7 - Childcare Centre Finishes Plan PL-721

PROJECT NO. P0049163 SCALE 1 : 200 @A1 DRAWING NO.

NORTH REVISION

URBIS

WSU Milperra - Childcare DA
Planting Plan
2 & 2a Bullecourt Road, Milperra

reproduction for construction. The schedules, specific not scale from a dimension and indiscrepancies in ordering, supply

Stage 7 - Childcare Centre

Planting Plan

1 Stage 7 DA LB YV 17/12/2024 discrepancies.

REV DESCRIPTION DWN CHK DATE PROJECT DIRECTOR:

Stage 7 DA Stage 7 - Childcare C

CHANGE THE ADDRESS IN THE TITLEBLOCK TYPE PROPERTIES >>>