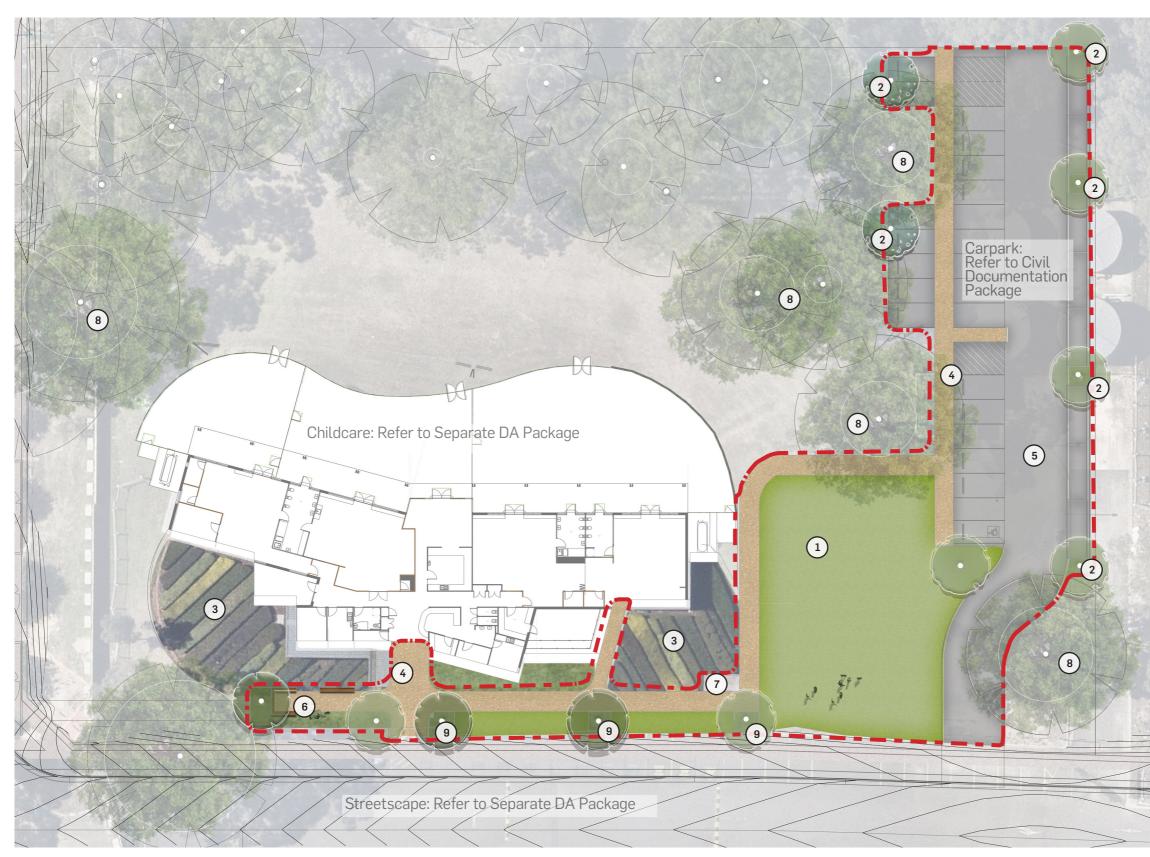

## LANDSCAPE CONCEPT PLAN - CHILDCARE CENTRE

Figure 1 Landscape Concept Plan

### Legend

- • Stage 7 extent of works
- 1 Turf
- Trees in blister with understory planting
- Existing planting to be retained and protected
- 4 Concrete pedestrian path
- 5 Car park
- 6 Proposed garden bed with seating area
- 7 Bike racks
- 8 Existing trees to be retained and protected
- Trees with understory planting in verge